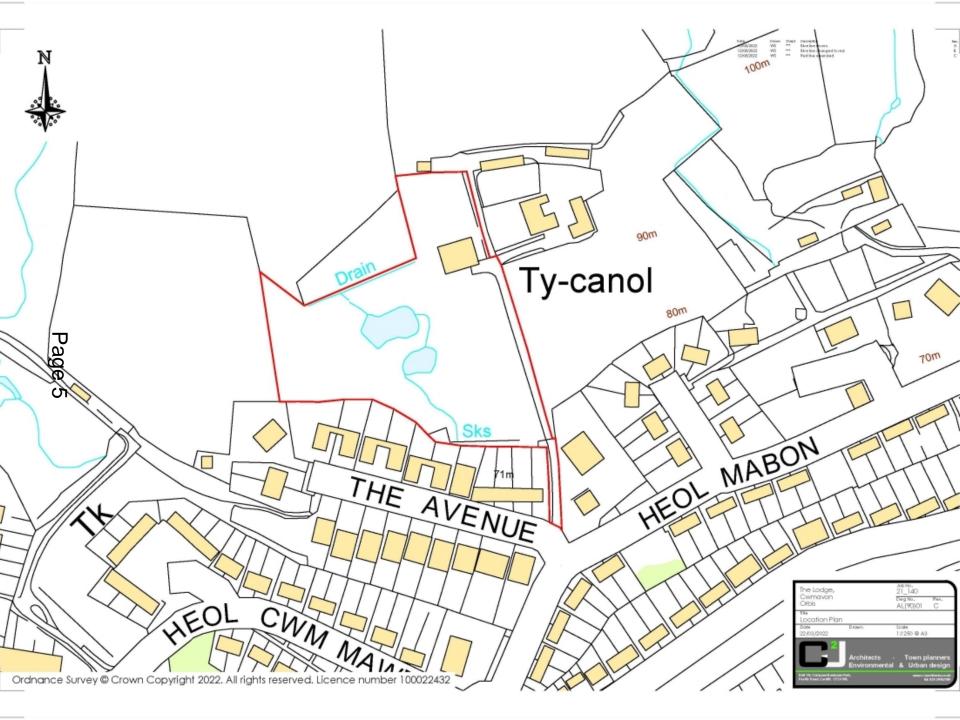

Yours sincerely

**Tammie Davies** 

p.p Chief Executive

This page is intentionally left blank

Cyngor Castell-nedd Port Talbot Neath Port Talbot Council

www.npt.gov.uk

| APPLICATION NO: P2022/0122                                                                                                                                                                                                                                                                                                                                                                                                                                                                                                                                                                                             | DATE: 20/05/22 |
|------------------------------------------------------------------------------------------------------------------------------------------------------------------------------------------------------------------------------------------------------------------------------------------------------------------------------------------------------------------------------------------------------------------------------------------------------------------------------------------------------------------------------------------------------------------------------------------------------------------------|----------------|
| PROPOSAL: Change of use of dwelling to residential care home for<br>adults aged 19-64 (C3 to C2) creating 4 self contained<br>assisted living units, demolition of existing conservatory<br>and construction of a single storey side extension, an<br>addition dormer window to rear roof slope, and garage<br>conversion to staff facilities and construction of a<br>replacement flat roof to existing rear extension with an<br>increase in height, plus the construction of new<br>entrance steps and ramp with associated engineering<br>works and areas of hardstanding. (amended app form<br>and site location) |                |
| LOCATION: Windsor Lodge The Avenue Cwmavon Port Talbot<br>Neath Port Talbot                                                                                                                                                                                                                                                                                                                                                                                                                                                                                                                                            |                |
| APPLICANT: Orbis Education & Care Ltd                                                                                                                                                                                                                                                                                                                                                                                                                                                                                                                                                                                  |                |
|                                                                                                                                                                                                                                                                                                                                                                                                                                                                                                                                                                                                                        |                |
| TYPE: Full Plans                                                                                                                                                                                                                                                                                                                                                                                                                                                                                                                                                                                                       |                |
| WARD: Bryn And Cwmavon                                                                                                                                                                                                                                                                                                                                                                                                                                                                                                                                                                                                 |                |