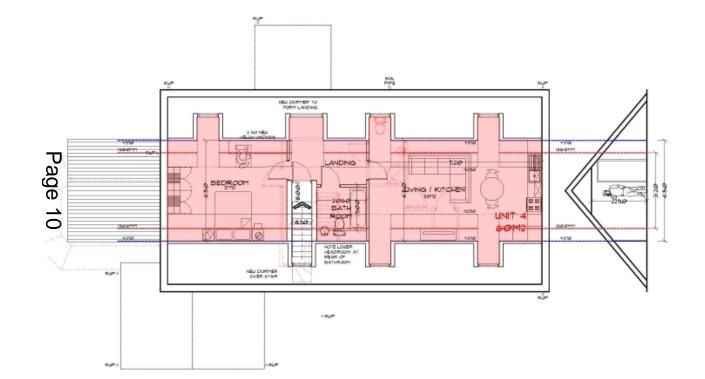

Yours sincerely

**Tammie Davies** 

p.p Chief Executive

This page is intentionally left blank

Cyngor Castell-nedd Port Talbot Neath Port Talbot Council

www.npt.gov.uk

| APPLICATION NO: P2022/0122                                                                                                                                                                                                                                                                                                                                                                                                                                                                                                                                                                                             | DATE: 20/05/22 |
|------------------------------------------------------------------------------------------------------------------------------------------------------------------------------------------------------------------------------------------------------------------------------------------------------------------------------------------------------------------------------------------------------------------------------------------------------------------------------------------------------------------------------------------------------------------------------------------------------------------------|----------------|
| PROPOSAL: Change of use of dwelling to residential care home for<br>adults aged 19-64 (C3 to C2) creating 4 self contained<br>assisted living units, demolition of existing conservatory<br>and construction of a single storey side extension, an<br>addition dormer window to rear roof slope, and garage<br>conversion to staff facilities and construction of a<br>replacement flat roof to existing rear extension with an<br>increase in height, plus the construction of new<br>entrance steps and ramp with associated engineering<br>works and areas of hardstanding. (amended app form<br>and site location) |                |
| LOCATION: Windsor Lodge The Avenue Cwmavon Port Talbot<br>Neath Port Talbot                                                                                                                                                                                                                                                                                                                                                                                                                                                                                                                                            |                |
| APPLICANT: Orbis Education & Care Ltd                                                                                                                                                                                                                                                                                                                                                                                                                                                                                                                                                                                  |                |
|                                                                                                                                                                                                                                                                                                                                                                                                                                                                                                                                                                                                                        |                |
| TYPE: Full Plans                                                                                                                                                                                                                                                                                                                                                                                                                                                                                                                                                                                                       |                |
| WARD: Bryn And Cwmavon                                                                                                                                                                                                                                                                                                                                                                                                                                                                                                                                                                                                 |                |