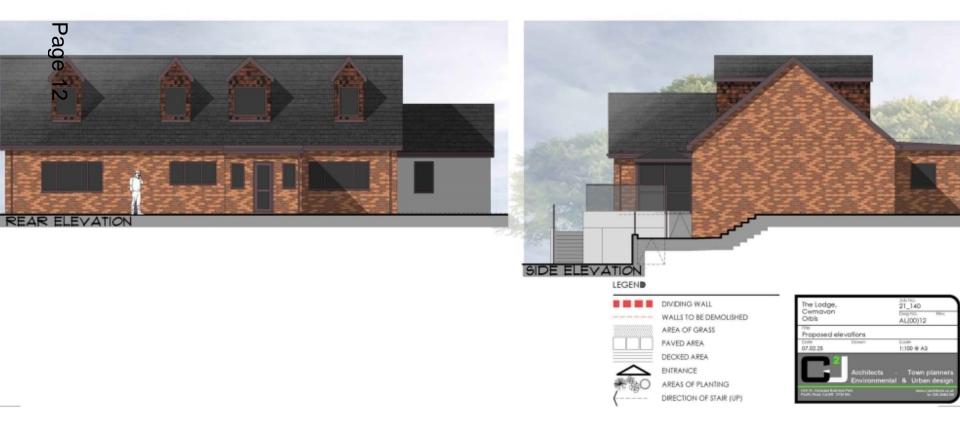

LEGEND DIVIDING WALL WALLS TO BE DEMOLISHED AREA OF GRASS PAVED AREA DECKED AREA ~ ENTRANCE

AREAS OF PLANTING

DIRECTION OF STAIR (UP)

\*\*

Scale 1:100 @ A2 • Town plann al & Urban des \rchitects

 $\uparrow$ 

### LEGEND

WALLS TO BE DEMOLISHED AREA OF GRASS PAVED AREA DECKED AREA ENTRANCE