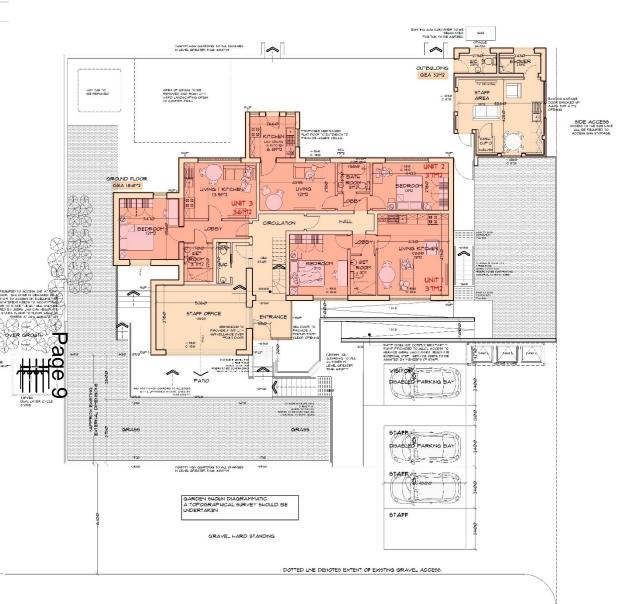

Yours sincerely

**Tammie Davies** 

p.p Chief Executive

This page is intentionally left blank

Cyngor Castell-nedd Port Talbot Neath Port Talbot Council

www.npt.gov.uk

| APPLICATION NO: P2022/0122                                                                                                                                                                                                                                                                                                                                                                                                                                                                                                                                                                                             | DATE: 20/05/22 |
|------------------------------------------------------------------------------------------------------------------------------------------------------------------------------------------------------------------------------------------------------------------------------------------------------------------------------------------------------------------------------------------------------------------------------------------------------------------------------------------------------------------------------------------------------------------------------------------------------------------------|----------------|
| PROPOSAL: Change of use of dwelling to residential care home for<br>adults aged 19-64 (C3 to C2) creating 4 self contained<br>assisted living units, demolition of existing conservatory<br>and construction of a single storey side extension, an<br>addition dormer window to rear roof slope, and garage<br>conversion to staff facilities and construction of a<br>replacement flat roof to existing rear extension with an<br>increase in height, plus the construction of new<br>entrance steps and ramp with associated engineering<br>works and areas of hardstanding. (amended app form<br>and site location) |                |
| LOCATION: Windsor Lodge The Avenue Cwmavon Port Talbot<br>Neath Port Talbot                                                                                                                                                                                                                                                                                                                                                                                                                                                                                                                                            |                |
| APPLICANT: Orbis Education & Care Ltd                                                                                                                                                                                                                                                                                                                                                                                                                                                                                                                                                                                  |                |
|                                                                                                                                                                                                                                                                                                                                                                                                                                                                                                                                                                                                                        |                |
| TYPE: Full Plans                                                                                                                                                                                                                                                                                                                                                                                                                                                                                                                                                                                                       |                |
| WARD: Bryn And Cwmavon                                                                                                                                                                                                                                                                                                                                                                                                                                                                                                                                                                                                 |                |

LEGEND DIVIDING WALL WALLS TO BE DEMOLISHED AREA OF GRASS PAVED AREA DECKED AREA ~ ENTRANCE

AREAS OF PLANTING

DIRECTION OF STAIR (UP)

\*\*

Scale 1:100 @ A2 • Town plann al & Urban des \rchitects

 $\uparrow$ 