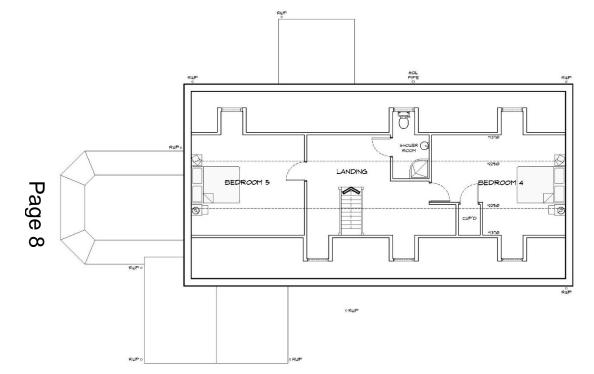

Yours sincerely

**Tammie Davies** 

p.p Chief Executive

This page is intentionally left blank

Cyngor Castell-nedd Port Talbot Neath Port Talbot Council

www.npt.gov.uk

| APPLICATION NO: P2022/0122                                                                                                                                                                                                                                                                                                                                                                                                                                                                                                                                                                                             | DATE: 20/05/22 |
|------------------------------------------------------------------------------------------------------------------------------------------------------------------------------------------------------------------------------------------------------------------------------------------------------------------------------------------------------------------------------------------------------------------------------------------------------------------------------------------------------------------------------------------------------------------------------------------------------------------------|----------------|
| PROPOSAL: Change of use of dwelling to residential care home for<br>adults aged 19-64 (C3 to C2) creating 4 self contained<br>assisted living units, demolition of existing conservatory<br>and construction of a single storey side extension, an<br>addition dormer window to rear roof slope, and garage<br>conversion to staff facilities and construction of a<br>replacement flat roof to existing rear extension with an<br>increase in height, plus the construction of new<br>entrance steps and ramp with associated engineering<br>works and areas of hardstanding. (amended app form<br>and site location) |                |
| LOCATION: Windsor Lodge The Avenue Cwmavon Port Talbot<br>Neath Port Talbot                                                                                                                                                                                                                                                                                                                                                                                                                                                                                                                                            |                |
| APPLICANT: Orbis Education & Care Ltd                                                                                                                                                                                                                                                                                                                                                                                                                                                                                                                                                                                  |                |
|                                                                                                                                                                                                                                                                                                                                                                                                                                                                                                                                                                                                                        |                |
| TYPE: Full Plans                                                                                                                                                                                                                                                                                                                                                                                                                                                                                                                                                                                                       |                |
| WARD: Bryn And Cwmavon                                                                                                                                                                                                                                                                                                                                                                                                                                                                                                                                                                                                 |                |