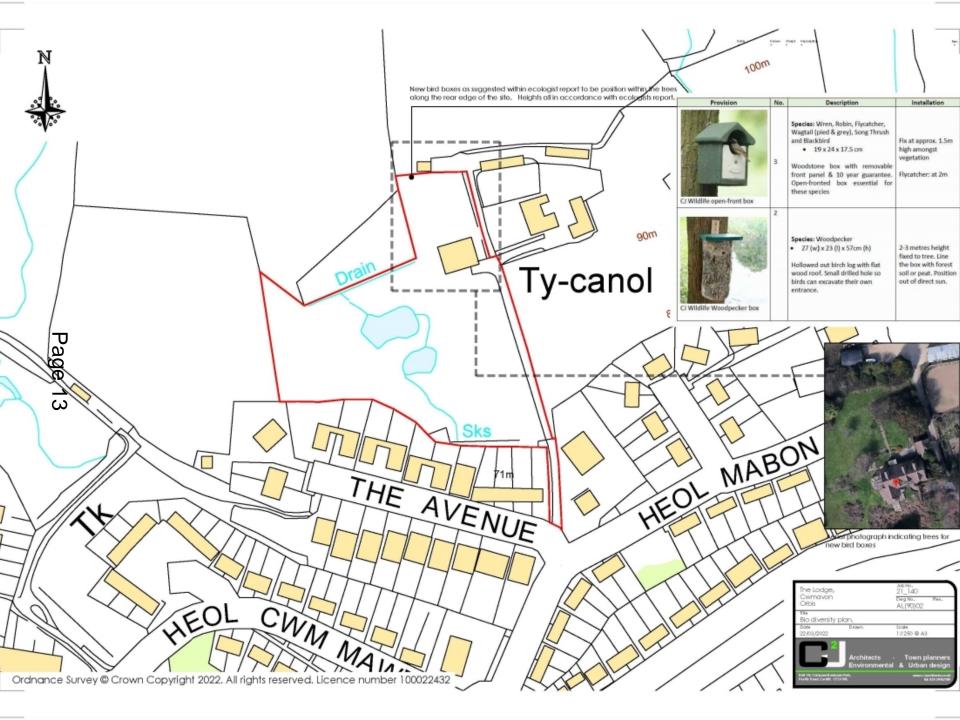

Yours sincerely

**Tammie Davies** 

p.p Chief Executive

This page is intentionally left blank

Cyngor Castell-nedd Port Talbot Neath Port Talbot Council

www.npt.gov.uk

| APPLICATION NO: P2022/0122                                                                                                                                                                                                                                                                                                                                                                                                                                                                                                                                                                                             | DATE: 20/05/22 |
|------------------------------------------------------------------------------------------------------------------------------------------------------------------------------------------------------------------------------------------------------------------------------------------------------------------------------------------------------------------------------------------------------------------------------------------------------------------------------------------------------------------------------------------------------------------------------------------------------------------------|----------------|
| PROPOSAL: Change of use of dwelling to residential care home for<br>adults aged 19-64 (C3 to C2) creating 4 self contained<br>assisted living units, demolition of existing conservatory<br>and construction of a single storey side extension, an<br>addition dormer window to rear roof slope, and garage<br>conversion to staff facilities and construction of a<br>replacement flat roof to existing rear extension with an<br>increase in height, plus the construction of new<br>entrance steps and ramp with associated engineering<br>works and areas of hardstanding. (amended app form<br>and site location) |                |
| LOCATION: Windsor Lodge The Avenue Cwmavon Port Talbot<br>Neath Port Talbot                                                                                                                                                                                                                                                                                                                                                                                                                                                                                                                                            |                |
| APPLICANT: Orbis Education & Care Ltd                                                                                                                                                                                                                                                                                                                                                                                                                                                                                                                                                                                  |                |
|                                                                                                                                                                                                                                                                                                                                                                                                                                                                                                                                                                                                                        |                |
| TYPE: Full Plans                                                                                                                                                                                                                                                                                                                                                                                                                                                                                                                                                                                                       |                |
| WARD: Bryn And Cwmavon                                                                                                                                                                                                                                                                                                                                                                                                                                                                                                                                                                                                 |                |