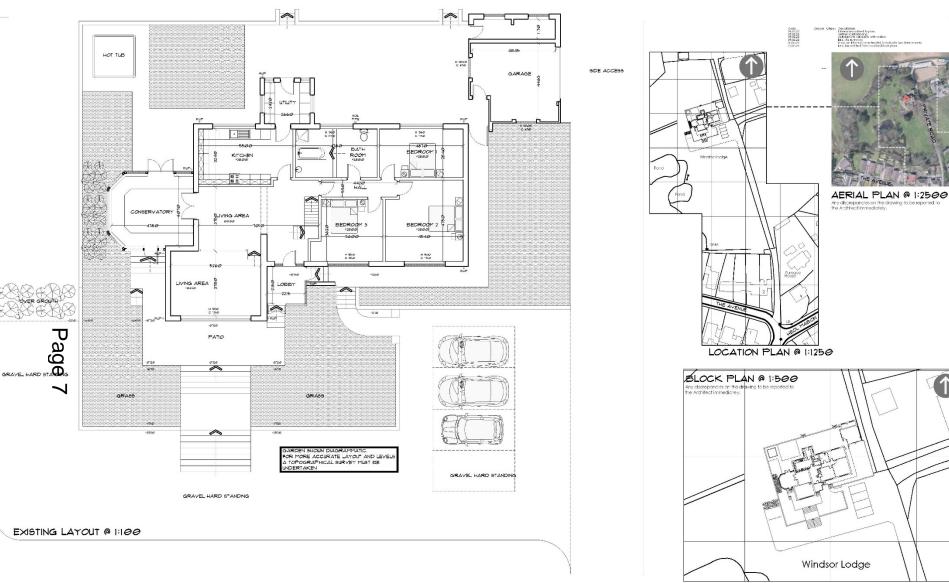

Yours sincerely

**Tammie Davies** 

p.p Chief Executive

This page is intentionally left blank

Cyngor Castell-nedd Port Talbot Neath Port Talbot Council

www.npt.gov.uk

| APPLICATION NO: P2022/0122                                                                                                                                                                                                                                                                                                                                                                                                                                                                                                                                                                                             | DATE: 20/05/22 |
|------------------------------------------------------------------------------------------------------------------------------------------------------------------------------------------------------------------------------------------------------------------------------------------------------------------------------------------------------------------------------------------------------------------------------------------------------------------------------------------------------------------------------------------------------------------------------------------------------------------------|----------------|
| PROPOSAL: Change of use of dwelling to residential care home for<br>adults aged 19-64 (C3 to C2) creating 4 self contained<br>assisted living units, demolition of existing conservatory<br>and construction of a single storey side extension, an<br>addition dormer window to rear roof slope, and garage<br>conversion to staff facilities and construction of a<br>replacement flat roof to existing rear extension with an<br>increase in height, plus the construction of new<br>entrance steps and ramp with associated engineering<br>works and areas of hardstanding. (amended app form<br>and site location) |                |
| LOCATION: Windsor Lodge The Avenue Cwmavon Port Talbot<br>Neath Port Talbot                                                                                                                                                                                                                                                                                                                                                                                                                                                                                                                                            |                |
| APPLICANT: Orbis Education & Care Ltd                                                                                                                                                                                                                                                                                                                                                                                                                                                                                                                                                                                  |                |
|                                                                                                                                                                                                                                                                                                                                                                                                                                                                                                                                                                                                                        |                |
| TYPE: Full Plans                                                                                                                                                                                                                                                                                                                                                                                                                                                                                                                                                                                                       |                |
| WARD: Bryn And Cwmavon                                                                                                                                                                                                                                                                                                                                                                                                                                                                                                                                                                                                 |                |

LEGEND DIVIDING WALL WALLS TO BE DEMOLISHED AREA OF GRASS PAVED AREA DECKED AREA ~ ENTRANCE

AREAS OF PLANTING

DIRECTION OF STAIR (UP)

\*\*

Scale 1:100 @ A2 • Town plann al & Urban des \rchitects

 $\uparrow$ 